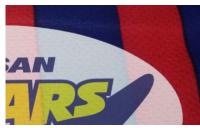

#### **RECOMMENDED FABRICS**

100% cotton, 100% polyester Poly/cotton blends, Acrylic

General thermal transfer film

MINSEO's printable sub block