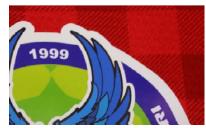

#### **RECOMMENDED FABRICS**

100% cotton, 100% polyester Poly/cotton blends, Acrylic

General thermal transfer film

MINSEO's printable sub block